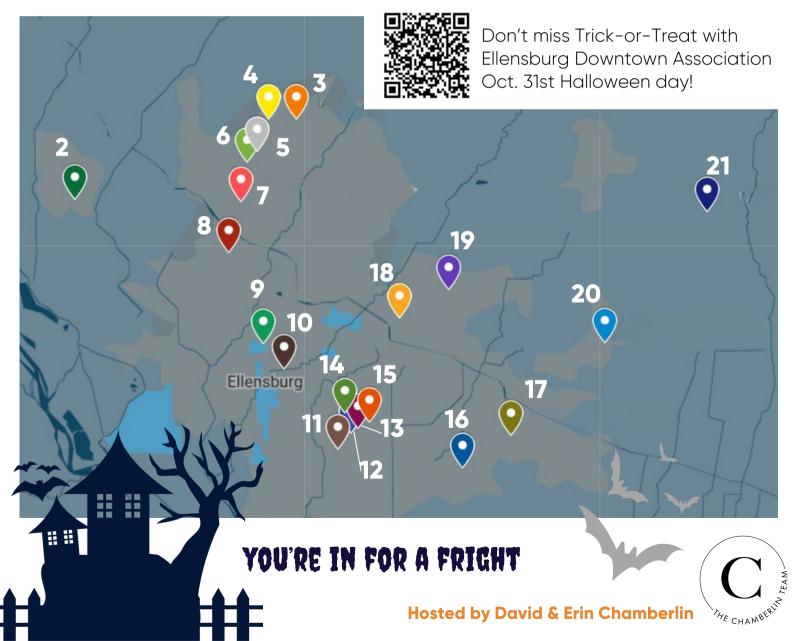

### \* MAP KEY

1.

2.

3.

4.

5.

6.

7.

8.

9.

10. 💟

12. 💟

13. 🔍

20. 🔮

0

0

0

0

0

0

0

0

0 11.

#### while you drive, send chills ( **UP YOUR SPINE** WITH OUR SPOOKY PLAYLIST

Courtesv of Ellensburg Community Radio

| Infernal Harvest           | 960 Hunter Rd          |
|----------------------------|------------------------|
| The Not-So-Sunnyview House | 1902 W Sunnyview Ln    |
| The Pumpkin Night Rider    | 402 E Country Side Ave |

Pumpkin Graveyard 2503 N Water St

The Horror on Ohio 1708 Ohio St

The Creepy Craftsman 110 W 9th Ave

**The Graveyard** 205 E 6th Ave

14. 🔍 

15. 💡 

16. 오 Mickey's Haunted House ...... 1706 Seattle Ave

- 0 17.
- 18. 💙
- 19. 💟 Moran's Mysterious Monster Yard ...... 1401 N Canterbury Dr